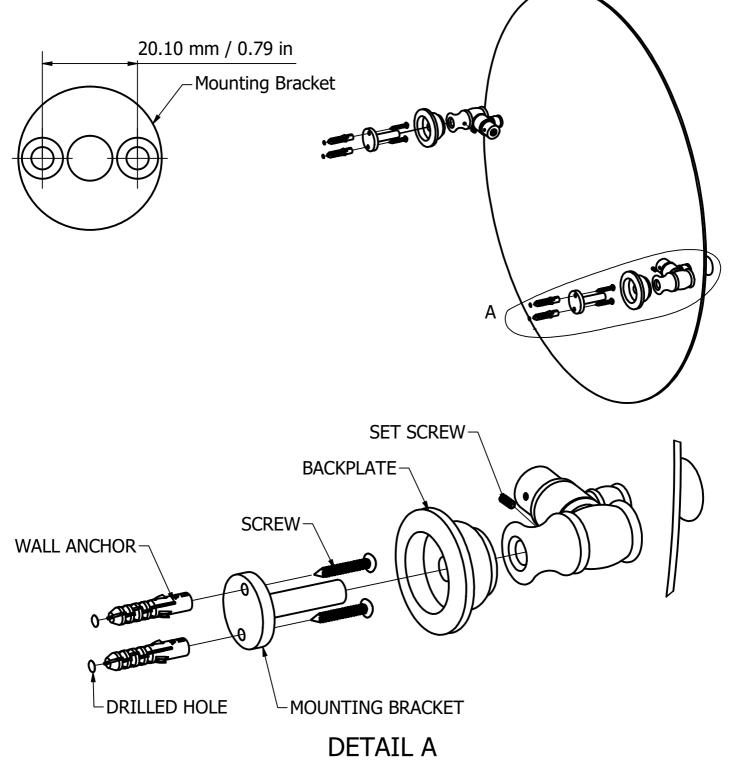

## (Step1: Drill Holes in Wall for screws or screw anchors and attached Mounting Bracket to Wall

Determine your desired location for installation and make a mark for the location of the mounting bracket. Remove mounting Bracket from backplate by loosening set screw in backplate as pictured below. Place center hole of mounting bracket over mark made above. Make 4 marks where mounting screws will be placed as shown below. Drill hole at each of the marks. (You may substitute other style mounting anchors or screws if desired). Place anchors into the holes made. Slip backplate and post onto mounting bracket. After straightening the post into position, tighten the set screw to secure.